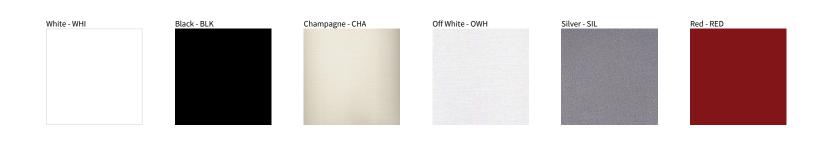

## MIRYA SUSPENSION COLOR FINISH CHART

| PROJECT  |  |
|----------|--|
| ТҮРЕ     |  |
| NOTES    |  |
| QUANTITY |  |
| DATE     |  |

Digital: Not all screens are calibrated the same, and therefore, colors will appear differently between screens.

Physical: When texture is involved, there will be variations in color, character and tone within a product series and between product families.

D

Availble for International specifications by adding 'INT' at the end of the existing Model #. For assistance on 'custom' specifications, contact zteam@zaneen.com. In a constant effort to supply the best product, we reserve the right to change specifications or materials without notice. The most recent specification sheets are found at zaneen.com